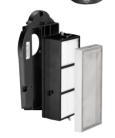

## **XLERATOR WITH HEPA FILTRATION SYSTEM**

Excel Dryer offers a HEPA Filtration System proven to remove 99.97% of potentially present bacteria and viruses at 0.3 microns or larger from the air stream

"There are no differences in the efficiencies of removing bacteria from washed hands when hands are dried using paper towels, cloth towels, warm forced air or spontaneous evaporation." - Mayo Clinic Proceedings, Vol. 87, Issue 8

#### **HEPA FILTRATION SYSTEM**

Excel Dryer offers a HEPA Filtration System proven to remove 99.97% of potentially present bacteria and viruses at 0.3 microns or larger from the air stream, and is the only one with a washable pre-filter for reliable performance and extended filter life. The HEPA Filtration System is available as an optional feature or can easily be retrofitted into existing units.