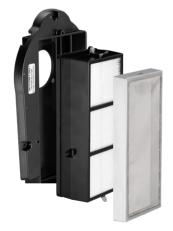

## **XLERATOR WITH HEPA FILTRATION SYSTEM**

Excel Dryer offers a HEPA Filtration System proven to remove 99.97% of potentially present bacteria and viruses at 0.3 microns or larger from the air stream

"There are no differences in the efficiencies of removing bacteria from washed hands when hands are dried using paper towels, cloth towels, warm forced air or spontaneous evaporation." - Mayo Clinic Proceedings, Vol. 87, Issue 8

#### **HEPA FILTRATION SYSTEM**

Excel Dryer offers a HEPA Filtration System proven to remove 99.97% of potentially present bacteria and viruses at 0.3 microns or larger from the air stream, and is the only one with a washable pre-filter for reliable performance and extended filter life. The HEPA Filtration System is available as an optional feature or can easily be retrofitted into existing units.