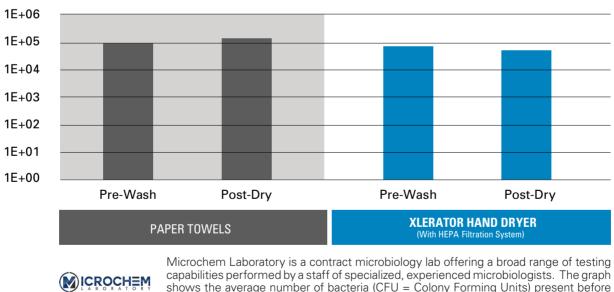

#### **BACTERIA COUNTS BEFORE WASH AND AFTER DRY** (DRYING WITH PAPER TOWELS OR XLERATOR® HAND DRYER)

washing and after drying.

CONCLUSION: NO SIGNIFICANT CHANGES ARE OBSERVED BETWEEN PRE-WASH AND POST-DRY BACTERIA LEVELS WHEN DRYING WITH PAPER TOWELS OR DRYING WITH THE XLERATOR HAND DRYER WITH HEPA FILTRATION SYSTEM.