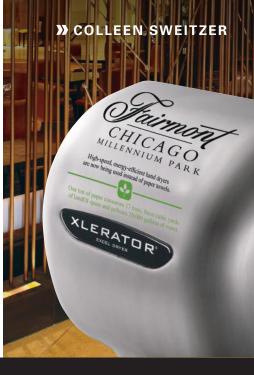

#### »COLLEEN SWEITZER

MARKETING MANAGER AND SUSTAINABILITY TEAM MEMBER OF FAIRMONT CHICAGO, MILLENNIUM PARK

"We installed 20 XLERATOR Hand Dryers in our restrooms," says Sweitzer, "and we have found them to be one of the simplest changes with a big impact."

The XLERATOR is the only hand dryer in the industry with a dry time of 8 seconds\* — tested to guidelines from the Global Hand Dryer PCR published by UL Environment — and it uses 80 percent less energy than conventional hand dryers. It represents a 95-percent cost savings when compared to paper towels, eliminating their labor, maintenance and waste.