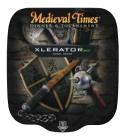

## **CUSTOM COVERS**

Our cover finish options are the most diverse in the industry, including custom cover options for corporate branding or environmental messaging. Our exclusive patented Kolorfusion digital image technology is used to customize covers with graphics, team colors, corporate logos, green messaging or any other high-resolution image. Covers can also be painted with any RAL Color powder coat paint color or PVD coating such as Gold, Brass and Copper. Contact us for more information and pricing.