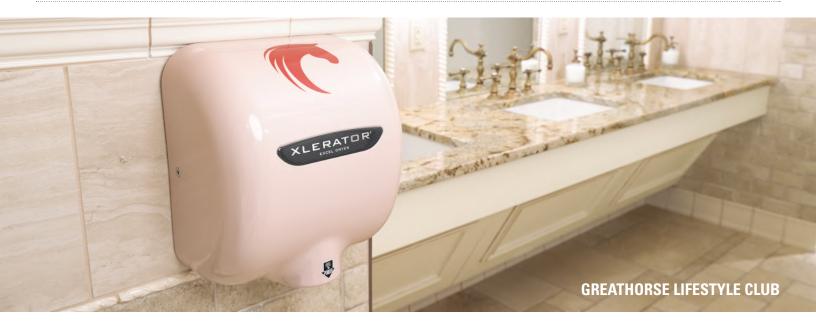

## **CUSTOM COVERS**

Our cover finish options are the most diverse in the industry, including custom cover options for corporate branding or environmental messaging. Our exclusive patented Kolorfusion digital image technology is used to customize covers with graphics, team colors, corporate logos, green messaging or any other high-resolution image. Covers can also be painted with any RAL Color powder coat paint color or PVD coating such as Gold, Brass and Copper. Contact us for more information and pricing.