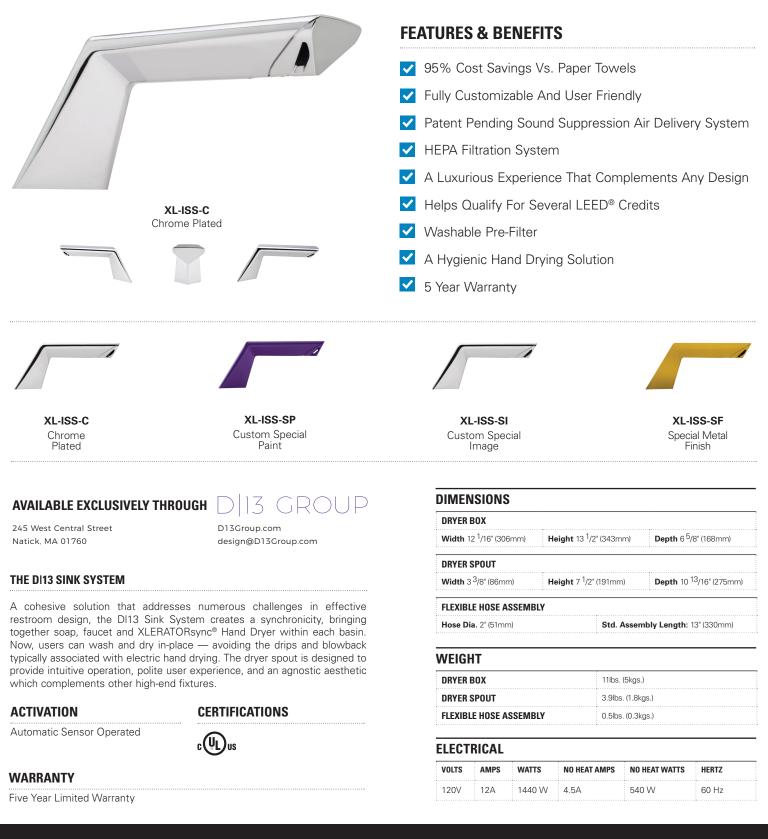

## **XLERATORsync® HAND DRYER**

### ELEGANT. HYGIENIC. QUIET. EFFICIENT.

Adjustable Speed and Sound Control

Sound Suppression Air Delivery System

HEPA Filtration System Removes 99.97% of Bacteria at 0.3 microns from the air stream Adjustable Heat Settings - High, Medium, Low & Off

Externally Visible Service LED

## XLERATORsync® HAND DRYER

MODELS: XL-ISS- C SP SI SF -VOLTAGE (See Chart)