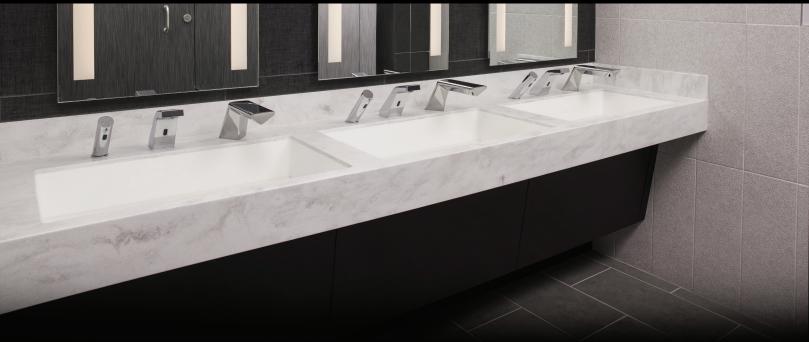

## **XLERATORsync® HAND DRYER**

### ELEGANT. HYGIENIC. QUIET. EFFICIENT.

Adjustable Speed and Sound Control

Sound Suppression Air Delivery System

HEPA Filtration System Removes 99.97% of Bacteria at 0.3 microns from the air stream Adjustable Heat Settings - High, Medium, Low & Off

## XLERATORsync® HAND DRYER

MODELS: XL-ISS- C SP SI SF -VOLTAGE (See Chart)